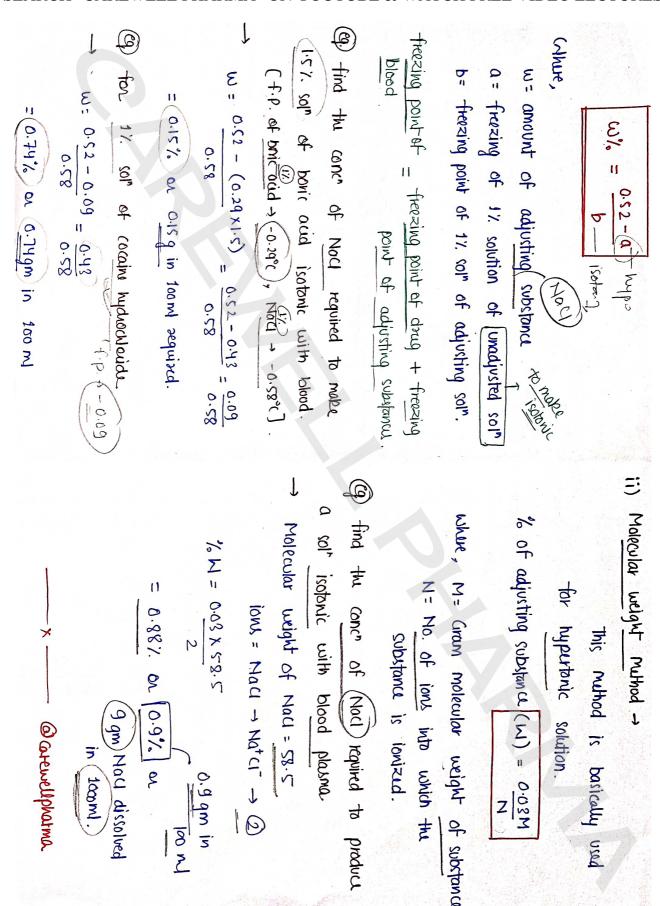

weight in weight solutions (% w/w)

In this, the solute and the solvent

are measured by weight

Height of solution

\*\*Solution\*\*

Height of solution\*

Solution\*\*

Calculate the quantity of sodium charide required for fooding of 0.9% solution.

Volume = 200 mVolume = 200 m  $22 \times 200 \times 0.9$   $22 \times 100$   $22 \times 100$   $22 \times 100$   $22 \times 100$ 

His, the solute is weighted and the

WWW.CAREWELLPHARMA.IN

SEARCH "CAREWELL PHARMA" ON YOUTUBE & WATCH FREE VIDEO LECTURES