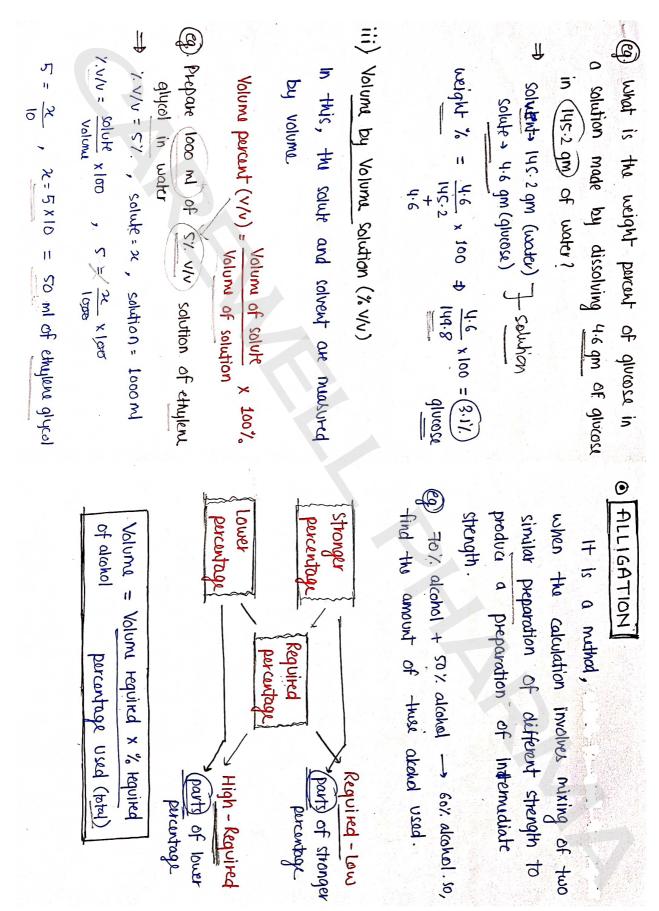

u Substancus of 林

# WWW.CAREWELLPHARMA.IN

SEARCH "CAREWELL PHARMA" ON YOUTUBE & WATCH FREE VIDEO LECTURES



WWW CAREWELLPHARMA IN

SEARCH "CAREWELL PHARMA" ON YOUTUBE & WATCH FREE VIDEO LECTURES



WWW.CAREWELLPHARMA.IN

SEARCH "CAREWELL PHARMA" ON YOUTUBE & WATCH FREE VIDEO LECTURES.



weight in weight solutions (% w/w)

In this, the solute and the solvent

are measured by weight

Height of solution

\*\*Solution\*\*

Height of solution\*

Solution\*\*

Calculate the quantity of sodium charide required for fooding of 0.9% solution.

Volume = 200 mVolume = 200 m  $22 \times 200 \times 0.9$   $22 \times 100$   $22 \times 100$   $22 \times 100$   $22 \times 100$ 

His, the solute is weighted and the

WWW.CAREWELLPHARMA.IN

SEARCH "CAREWELL PHARMA" ON YOUTUBE & WATCH FREE VIDEO LECTURES



## WWW CAREWELLPHARMA IN

SEARCH "CAREWELL PHARMA" ON YOUTUBE & WATCH FREE VIDEO LECTURES



## WWW.CAREWELLPHARMA.IN

SEARCH "CAREWELL PHARMA" ON YOUTUBE & WATCH FREE VIDEO LECTURES



# WWW.CAREWELLPHARMA.IN

SEARCH "CAREWELL PHARMA" ON YOUTURE & WATCH FREE VIDEO LECTURES.



WWW.CAREWELLPHARMA.IN

SEARCH "CAREWELL PHARMA" ON YOUTUBE & WATCH FREE VIDEO LECTURES.



# WWW.CAREWELLPHARMA.IN

SEARCH "CAREWELL PHARMA" ON YOUTUBE & WATCH FREE VIDEO LECTURES



# WWW CAREWELLPHARMA IN