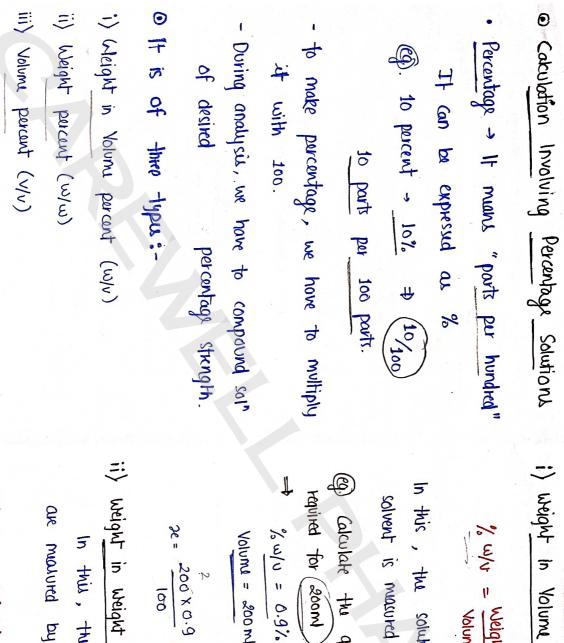

weight in weight solutions (% w/w)

In this, the solute and the solvent

are measured by weight

Height of solution

\*\*Solution\*\*

Height of solution\*

Solution\*\*

Calculate the quantity of sodium charide required for fooding of 0.9% solution.

Volume = 200 mVolume = 200 m  $22 \times 200 \times 0.9$   $22 \times 100$   $22 \times 100$   $22 \times 100$   $22 \times 100$ 

His, the solute is weighted and the

WWW.CAREWELLPHARMA.IN

SEARCH "CAREWELL PHARMA" ON YOUTUBE & WATCH FREE VIDEO LECTURES