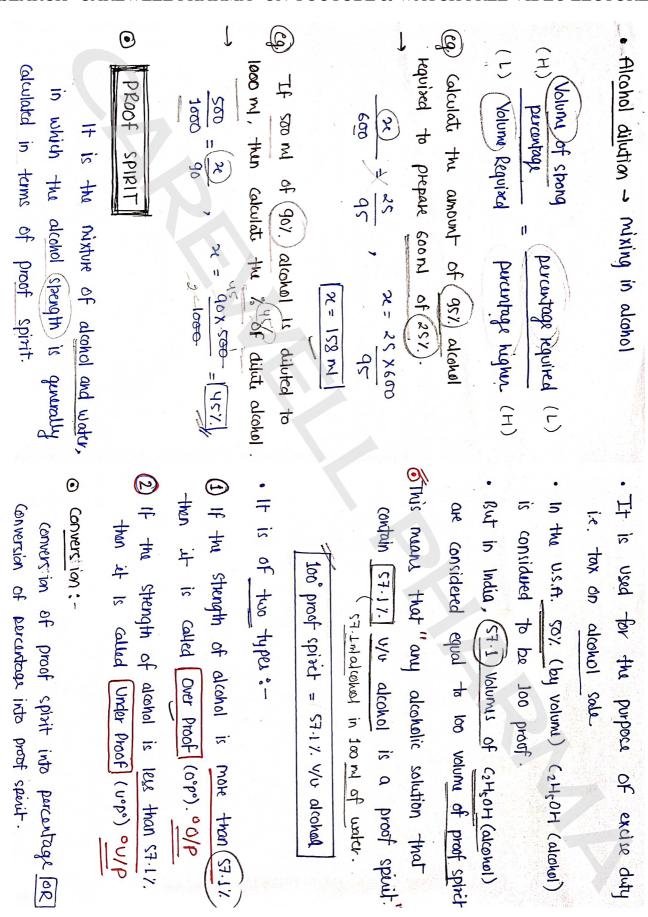

EO LECTURES



WWW.CAREWELLPHARMA.IN

SEARCH "CAREWELL PHARMA" ON YOUTUBE & WATCH FREE VIDEO LECTURES.



weight in weight solutions (% w/w)

In this, the solute and the solvent

are measured by weight

Height of solution

\*\*Solution\*\*

Height of solution\*

Solution\*\*

Calculate the quantity of sodium charide required for fooding of 0.9% solution.

Volume = 200 mVolume = 200 m  $22 \times 200 \times 0.9$   $22 \times 100$   $22 \times 100$   $22 \times 100$   $22 \times 100$ 

His, the solute is weighted and the

WWW.CAREWELLPHARMA.IN

SEARCH "CAREWELL PHARMA" ON YOUTUBE & WATCH FREE VIDEO LECTURES



## WWW CAREWELLPHARMA IN

SEARCH "CAREWELL PHARMA" ON YOUTUBE & WATCH FREE VIDEO LECTURES



## WWW.CAREWELLPHARMA.IN

SEARCH "CAREWELL PHARMA" ON YOUTUBE & WATCH FREE VIDEO LECTURES



# WWW.CAREWELLPHARMA.IN

SEARCH "CAREWELL PHARMA" ON YOUTURE & WATCH FREE VIDEO LECTURES.



WWW.CAREWELLPHARMA.IN

SEARCH "CAREWELL PHARMA" ON YOUTUBE & WATCH FREE VIDEO LECTURES.



# WWW.CAREWELLPHARMA.IN

SEARCH "CAREWELL PHARMA" ON YOUTUBE & WATCH FREE VIDEO LECTURES



# WWW CAREWELLPHARMA IN