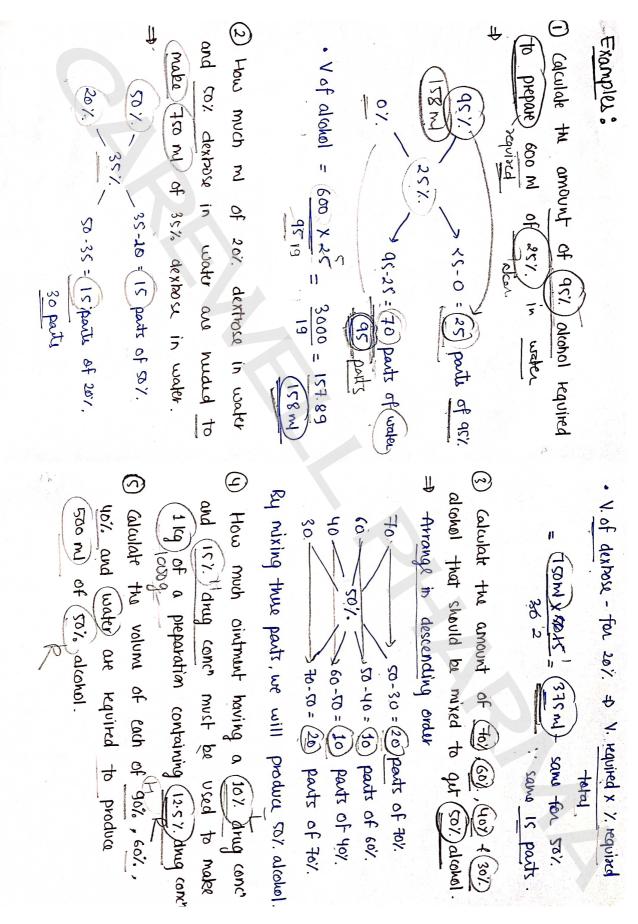

VIDEO LECTURES



WWW CAREWELLPHARMA IN

SEARCH "CAREWELL PHARMA" ON YOUTUBE & WATCH FREE VIDEO LECTURES



WWW.CAREWELLPHARMA.IN

SEARCH "CAREWELL PHARMA" ON YOUTUBE & WATCH FREE VIDEO LECTURES.



weight in weight solutions (% w/w)

In this, the solute and the solvent

are measured by weight

Height of solution

\*\*Solution\*\*

Height of solution\*

Solution\*\*

Calculate the quantity of sodium charide required for fooding of 0.9% solution.

Volume = 200 mVolume = 200 m  $22 \times 200 \times 0.9$   $22 \times 100$   $22 \times 100$   $22 \times 100$   $22 \times 100$ 

His, the solute is weighted and the

WWW.CAREWELLPHARMA.IN

SEARCH "CAREWELL PHARMA" ON YOUTUBE & WATCH FREE VIDEO LECTURES



## WWW CAREWELLPHARMA IN

SEARCH "CAREWELL PHARMA" ON YOUTUBE & WATCH FREE VIDEO LECTURES



## WWW.CAREWELLPHARMA.IN

SEARCH "CAREWELL PHARMA" ON YOUTUBE & WATCH FREE VIDEO LECTURES



# WWW.CAREWELLPHARMA.IN

SEARCH "CAREWELL PHARMA" ON YOUTURE & WATCH FREE VIDEO LECTURES.



WWW.CAREWELLPHARMA.IN

SEARCH "CAREWELL PHARMA" ON YOUTUBE & WATCH FREE VIDEO LECTURES.



# WWW.CAREWELLPHARMA.IN

SEARCH "CAREWELL PHARMA" ON YOUTUBE & WATCH FREE VIDEO LECTURES



# WWW CAREWELLPHARMA IN