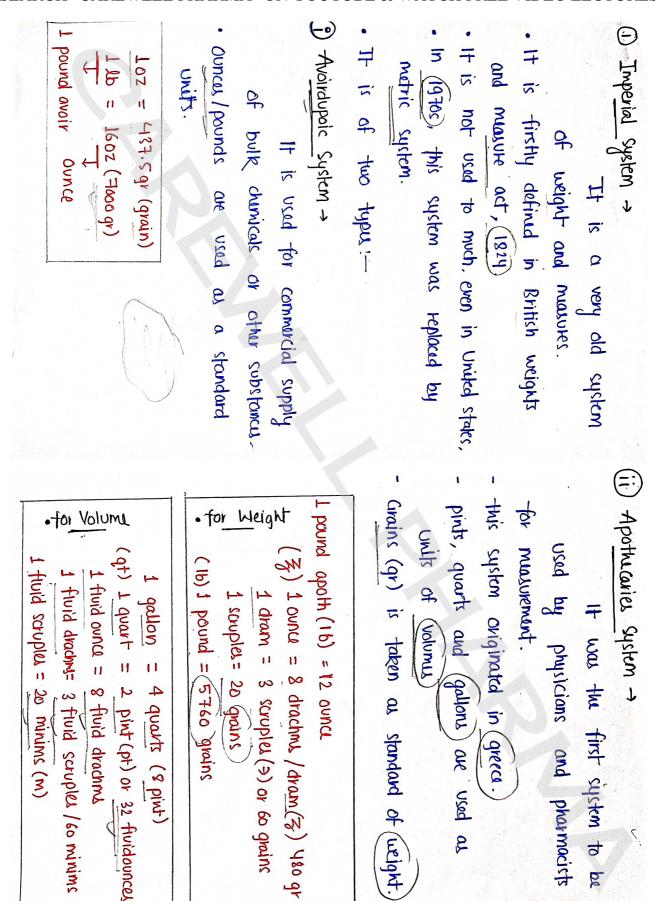

SEARCH "CAREWELL PHARMA" ON YOUTUBE & WATCH FREE VIDEO LECTURES

are calculated in the form of weight ट्स it hulps in preparing and disponsing Pharmaceutical calculation is These are two system for weight and mussure : Weights it hulps during analysis, to prepare most important area of study in pharmacy becouse The Imperial System - old harm a patient. prebaring compounds. So, the The Metric System - modern chunicals or to finding results. medications. During analysis, ingredients error made in dosage calculated and and Measures (masured) 0.4% NO (adculation) con accurately for or substancu Substancus of 林