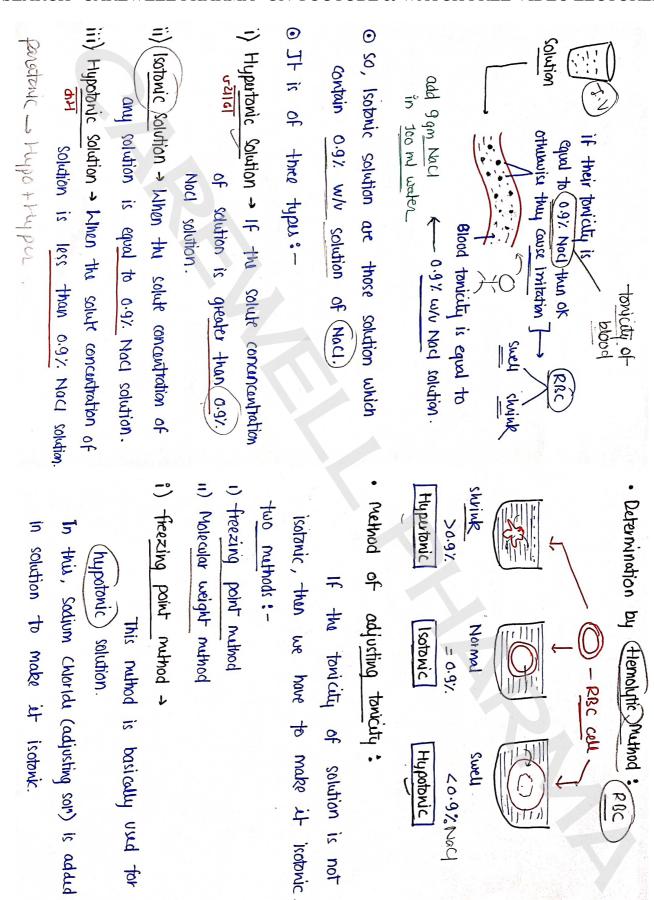

weight in weight solutions (% w/w)

In this, the solute and the solvent

are measured by weight

Height of solution

\*\*Solution\*\*

Height of solution\*

Solution\*\*

Calculate the quantity of sodium charide required for fooding of 0.9% solution.

Volume = 200 mVolume = 200 m  $22 \times 200 \times 0.9$   $22 \times 100$   $22 \times 100$   $22 \times 100$   $22 \times 100$ 

His, the solute is weighted and the

WWW.CAREWELLPHARMA.IN

SEARCH "CAREWELL PHARMA" ON YOUTUBE & WATCH FREE VIDEO LECTURES