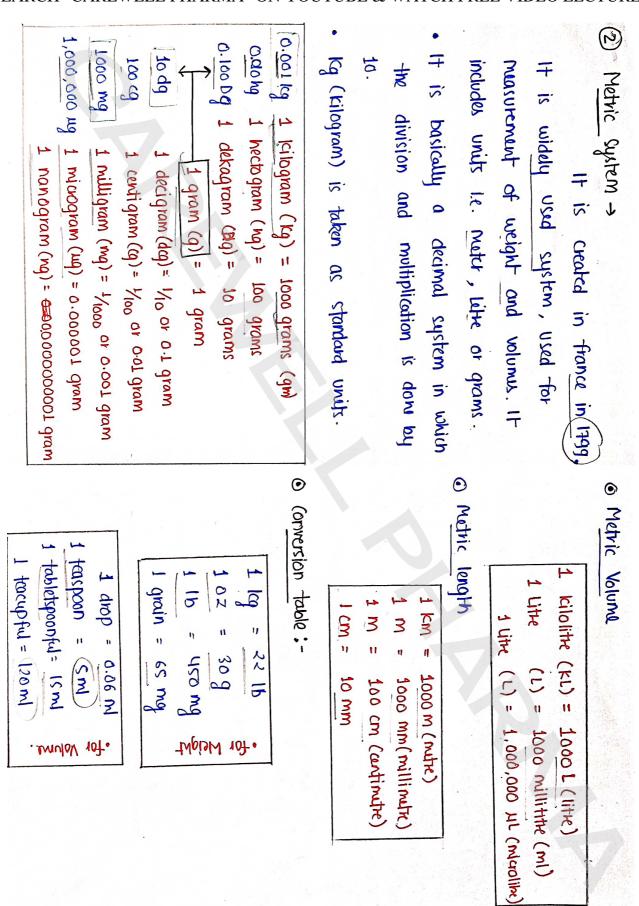

SEARCH "CAREWELL PHARMA" ON YOUTUBE & WATCH FREE VIDEO LECTURES



are calculated in the form of weight ट्स it hulps in preparing and disponsing Pharmaceutical calculation is These are two system for weight and mussure : Weights it hulps during analysis, to prepare most important area of study in pharmacy becouse The Imperial System - old harm a patient. prebaring compounds. So, the The Metric System - modern chunicals or to finding results. medications. During analysis, ingredients error made in dosage calculated and and Measures (masured) 0.4% NO (adculation) con accurately for or substancu Substancus of 林

# WWW.CAREWELLPHARMA.IN

SEARCH "CAREWELL PHARMA" ON YOUTUBE & WATCH FREE VIDEO LECTURES



WWW CAREWELLPHARMA IN

SEARCH "CAREWELL PHARMA" ON YOUTUBE & WATCH FREE VIDEO LECTURES



WWW.CAREWELLPHARMA.IN

SEARCH "CAREWELL PHARMA" ON YOUTUBE & WATCH FREE VIDEO LECTURES.



weight in weight solutions (% w/w)

In this, the solute and the solvent

are measured by weight

Height of solution

\*\*Solution\*\*

Height of solution\*

Solution\*\*

Calculate the quantity of sodium charide required for fooding of 0.9% solution.

Volume = 200 mVolume = 200 m  $22 \times 200 \times 0.9$   $22 \times 100$   $22 \times 100$   $22 \times 100$   $22 \times 100$ 

His, the solute is weighted and the

WWW.CAREWELLPHARMA.IN

SEARCH "CAREWELL PHARMA" ON YOUTUBE & WATCH FREE VIDEO LECTURES



## WWW CAREWELLPHARMA IN

SEARCH "CAREWELL PHARMA" ON YOUTUBE & WATCH FREE VIDEO LECTURES



## WWW.CAREWELLPHARMA.IN

SEARCH "CAREWELL PHARMA" ON YOUTUBE & WATCH FREE VIDEO LECTURES



# WWW.CAREW