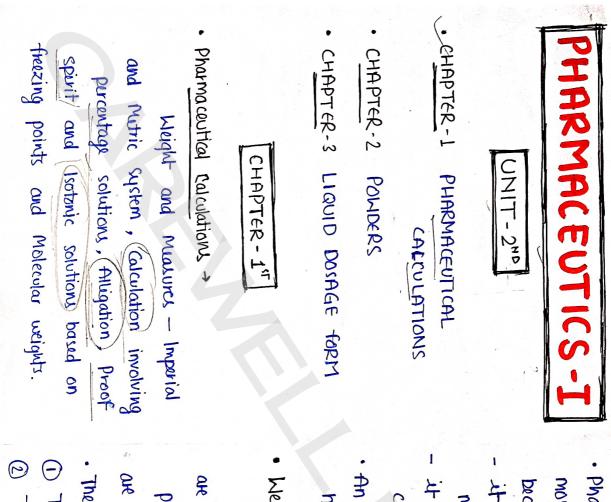

SEARCH "CAREWELL PHARMA" ON YOUTUBE & WATCH FREE VIDEO LECTURES

are calculated in the form of weight ट्स it hulps in preparing and disponsing Pharmaceutical calculation is These are two system for weight and mussure : Weights it hulps during analysis, to prepare most important area of study in pharmacy becouse The Imperial System - old harm a patient. prebaring compounds. So, the The Metric System - modern chunicals or to finding results. medications. During analysis, ingredients error made in dosage calculated and and Measures (masured) 0.4% NO (adculation) con accurately for or substancu Substancus of 林