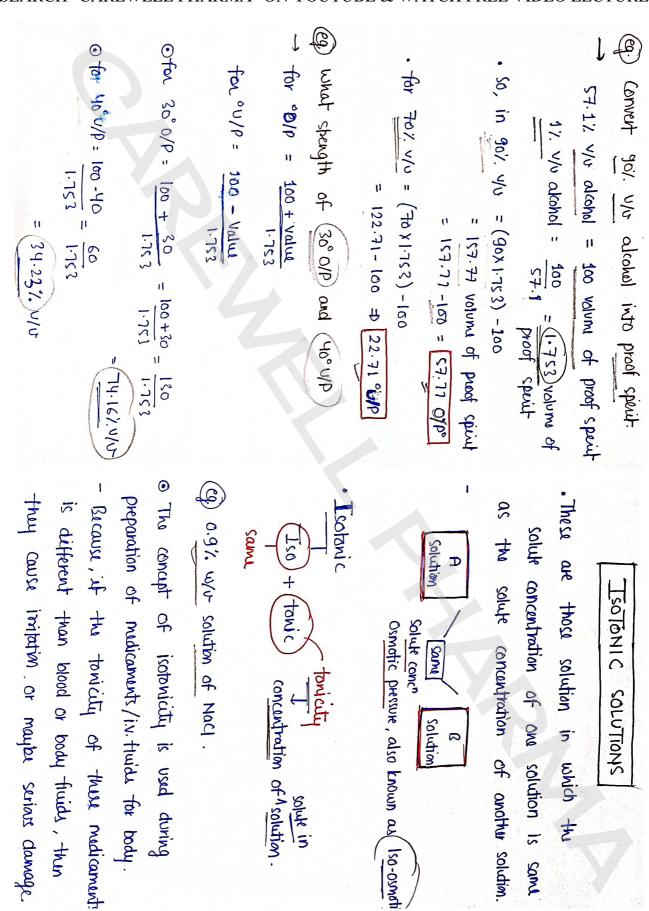

LECTURES.



weight in weight solutions (% w/w)

In this, the solute and the solvent

are measured by weight

Height of solution

\*\*Solution\*\*

Height of solution\*

Solution\*\*

Calculate the quantity of sodium charide required for fooding of 0.9% solution.

Volume = 200 mVolume = 200 m  $22 \times 200 \times 0.9$   $22 \times 100$   $22 \times 100$   $22 \times 100$   $22 \times 100$ 

His, the solute is weighted and the

WWW.CAREWELLPHARMA.IN

SEARCH "CAREWELL PHARMA" ON YOUTUBE & WATCH FREE VIDEO LECTURES



## WWW CAREWELLPHARMA IN

SEARCH "CAREWELL PHARMA" ON YOUTUBE & WATCH FREE VIDEO LECTURES



## WWW.CAREWELLPHARMA.IN

SEARCH "CAREWELL PHARMA" ON YOUTUBE & WATCH FREE VIDEO LECTURES



# WWW.CAREWELLPHARMA.IN

SEARCH "CAREWELL PHARMA" ON YOUTURE & WATCH FREE VIDEO LECTURES.



WWW.CAREWELLPHARMA.IN

SEARCH "CAREWELL PHARMA" ON YOUTUBE & WATCH FREE VIDEO LECTURES.



# WWW.CAREWELLPHARMA.IN

SEARCH "CAREWELL PHARMA" ON YOUTUBE & WATCH FREE VIDEO LECTURES



# WWW CAREWELLPHARMA IN